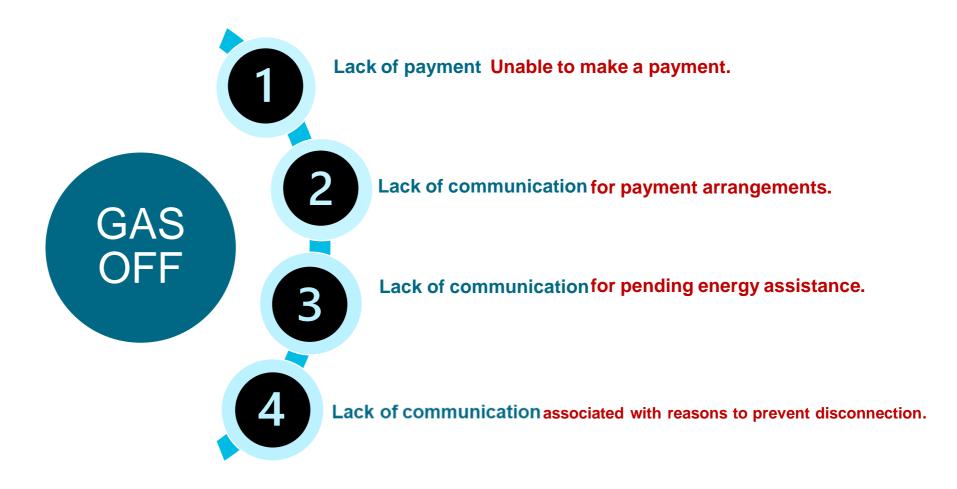

#### Account Disconnected for non-payment

A NW Natural Field Representative goes out to the property to shut-off the gas service.

### **Reasons for Disconnection for Non-Payment**

Q & A