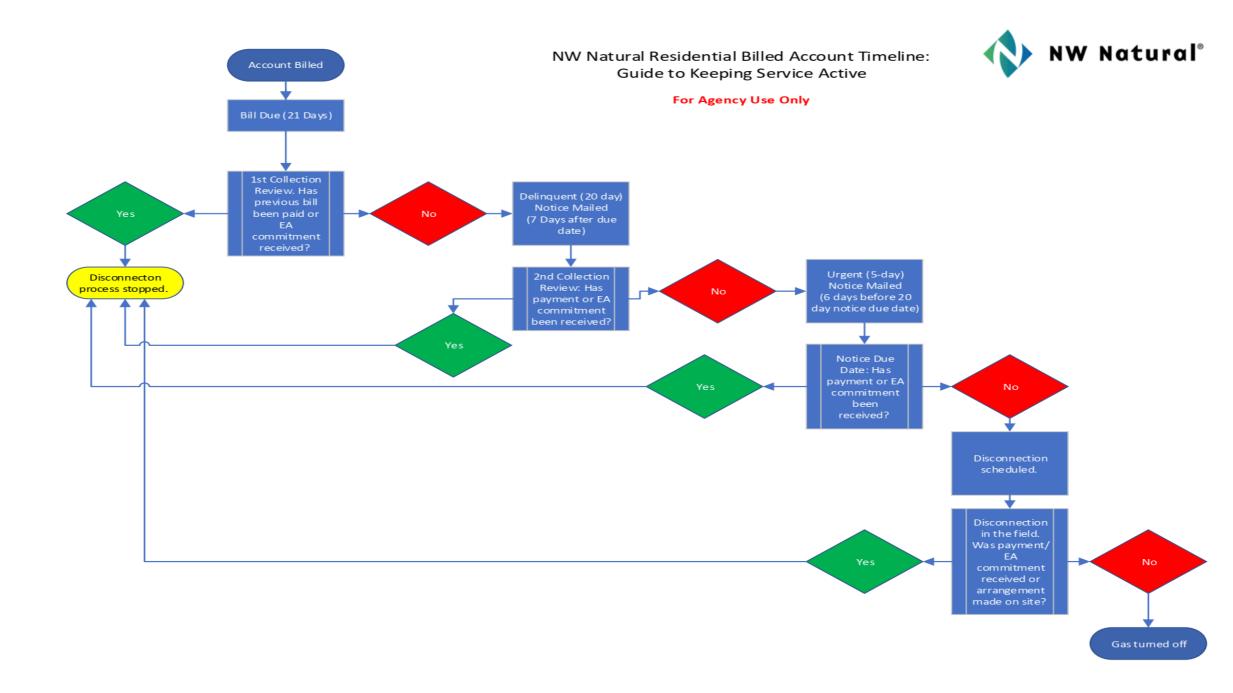

# Billed Account Timeline Guide to Keeping Service Active

#### CHART FOR CONTINUED ACTIVE GAS SERVICE

2

# Step 1

### **Account is Billed**

Current charges are due in 21 Calendar Days

# Step 2

Seven (7) calendar days after the due date with no payment received, a 20-day Past Due Notice is mailed.

#### An Urgent Final Disconnect Notice is mailed

Six (6) business days before the due date of the Past Due Notice with no payment received, an Urgent Final Disconnect Notice is mailed with the same due date as the Past Due Notice.

# Step 3

#### Account Scheduled for Disconnection

Prior to disconnection for non-payment, NW Natural Field Representative attempts to communicate with customer.

# Step 4

#### Account Disconnected for non-payment

A NW Natural Field Representative goes out to the property to shut-off the gas service.