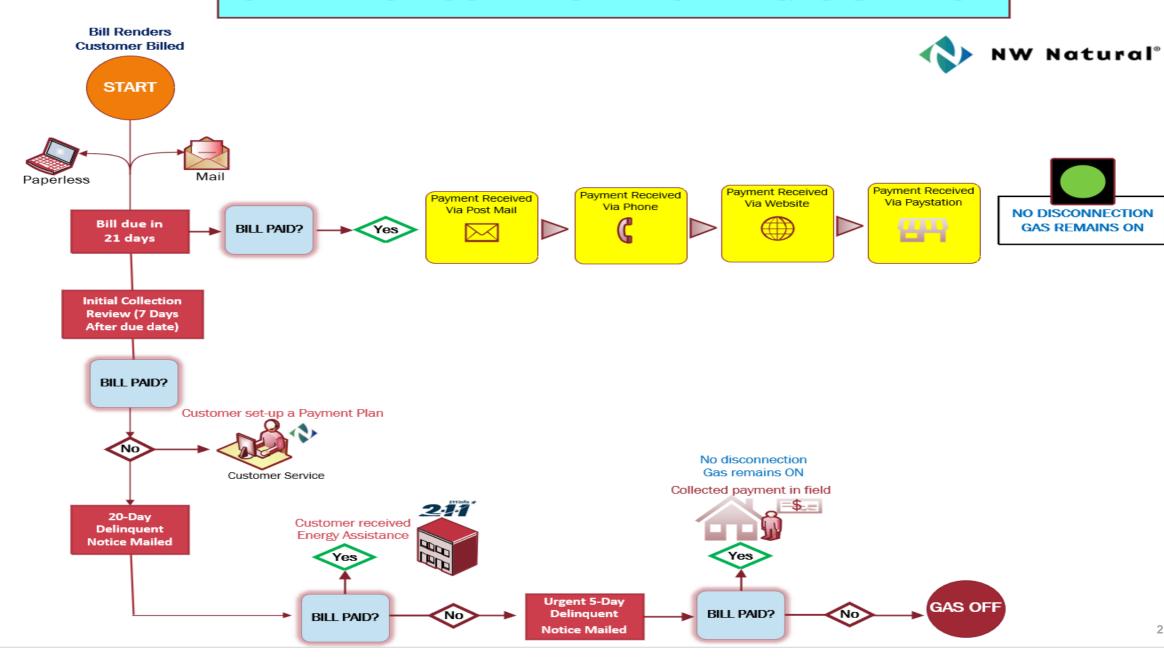

# Billed Account Timeline Guide to Keeping Service Active

#### CHART FOR CONTINUED ACTIVE GAS SERVICE

2

# Step 1

### **Account is Billed**

Current charges are due in 21 Calendar Days

# Step 2

Seven (7) calendar days after the due date with no payment received, a 20-day Past Due Notice is mailed.

#### An Urgent Final Disconnect Notice is mailed

Six (6) business days before the due date of the Past Due Notice with no payment received, an Urgent Final Disconnect Notice is mailed with the same due date as the Past Due Notice.

# Step 3

#### Account Scheduled for Disconnection

Prior to disconnection for non-payment, NW Natural Field Representative attempts to communicate with customer.

# Step 4

#### Account Disconnected for non-payment

A NW Natural Field Representative goes out to the property to shut-off the gas service.